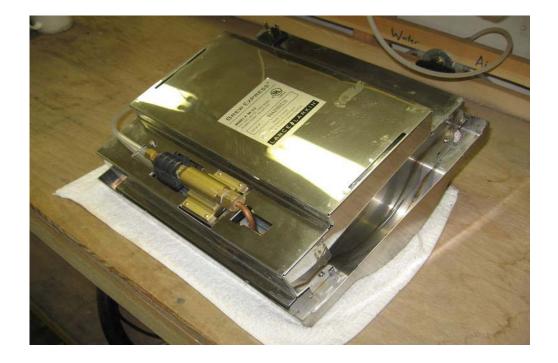

#### Step 9

Re-Install Brew Express into wall, "Snap" together water connection re-set clock, remove and clean spray-head (recommended), and run two pots of water without spray-head to clear any debris that maybe in the system. Re-install spray-head.